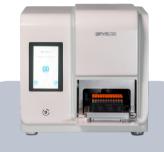

## **Sigma Recapper**

Recappers offer users the ability to cap and decap a full rack of tubes in a single action. Designed to improve efficiency, the devices (de)cap Screw Caps from a full 96-well format rack in less than 30 seconds and are compatible with a variety of brands.