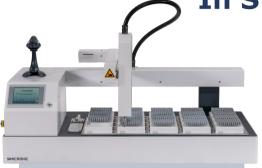

## **Tube Handler**

The device can be used to pick specific specimens from a large group of samples. The HT500 has a total rack capacity of 20 racks, specify at least on target rack and one source rack per run.